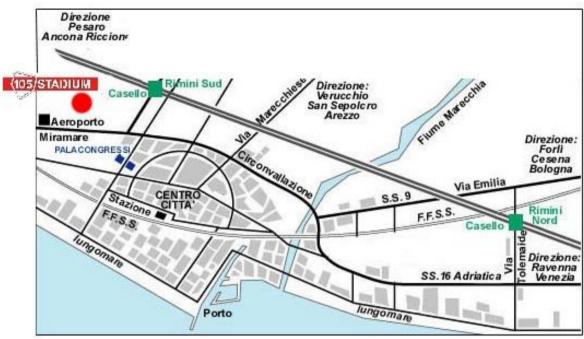

## How to reach Rimini

Car: Rimini is situated along the highway A14, which connects in north direction with Bologna and Milan and in south direction with Bari. The motorway exits are two: North Rimini, South Rimini. Easily reachable the links for the A4 toward Venice, the A22 toward the Brennero and the A1 for Florence, Rome and Naples.

#### **DISTANCES IN KM**

|                    | Airport | Railway<br>station | Motorway | Historical<br>centre | Hotel | 105 Stadium |  |
|--------------------|---------|--------------------|----------|----------------------|-------|-------------|--|
| Airpot             |         | 6,5                | 2,5      | 5,5                  | 4,5   | 4,5         |  |
| Railway<br>station | 6,5     |                    | 6,5      | 1                    | 3,5   | 2           |  |
| Motorway           | 2,5     | 6,5                |          | 3                    | 5,5   | 2           |  |
| Historical centre  | 5,5     | 1                  | 3        |                      | 1     | 1           |  |
| Hotel              | 4-9     | 1-9                | 5,5-10   | 1-9                  |       | 3-9         |  |
| RDS Stadium        | 4       | 4                  | 3        | 4                    | 3-9   |             |  |
|                    |         |                    |          |                      |       |             |  |